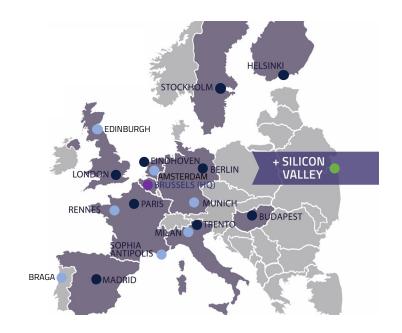

#### Pan-European ecosystems

The EIT and its Innovation Communities have established unique Pan-European innovation and entrepreneurship ecosystems bringing together 2.000 Partners